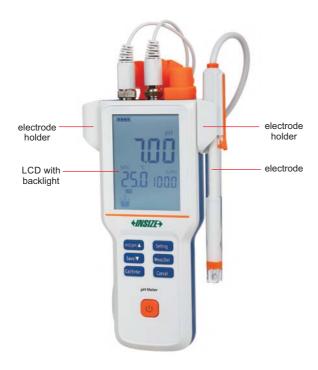

KCI powder (included)

- Reading mode: auto-read and continuous-readAutomatic/manual temperature compensation
- Auto-hold feature senses and locks the measurement endpoint

  or 2 points calibration with standard recognition

  Data capacity up to 200 sets for each parameter

- IP65 dust/waterproof
- Auto power off

standard solution (included)

## **SPECIFICATION**

| рН           | Range                    | -2.00~18.00pH                         |
|--------------|--------------------------|---------------------------------------|
|              | Resolution               | 0.01pH                                |
|              | Electronic unit accuracy | ±0.01pH                               |
|              | Measurement accuracy     | ±0.02pH                               |
|              | Calibration point        | 1 or 2                                |
|              | Standard recognition     | NIST pH buffers: 4.01, 7.00, 10.01    |
| Voltage      | Range                    | -1999~1999mV                          |
|              | Resolution               | 1mV                                   |
|              | Accuracy                 | ±0.1%FS                               |
| Temperature  | Range                    | -5~110°C/23~230°F                     |
|              | Resolution               | 0.1°C/0.2°F                           |
|              | Accuracy                 | ±0.4°C/±0.7°F                         |
| Inputs       |                          | pH electrode: BNC (Q9)                |
|              |                          | temp. probe: 4-pin aviation connector |
| Power supply |                          | rechargeable battery                  |
| Dimension    |                          | 80×225×35mm                           |
| Weight       |                          | 400g                                  |